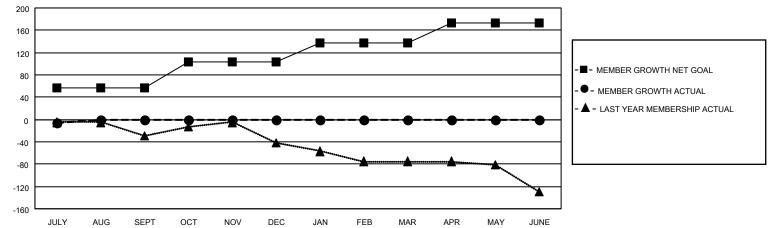

## GAT MONTHLY MEMBERSHIP PROGRESS REPORT

Multiple District 6

LOCATION: COLORADO

Results as of: 7/31/2022

| Clubs         |               |             |               | Members               |                           |                         |                                                    |
|---------------|---------------|-------------|---------------|-----------------------|---------------------------|-------------------------|----------------------------------------------------|
|               | RESULTS FOR   | R 2022-2023 |               | RESULTS FOR 2022-2023 |                           |                         |                                                    |
| QUARTER       | NEW CLUB GOAL | NEW CLUBS   | DROPPED CLUBS | QUARTER               | MEMBER GROWTH NET<br>GOAL | MEMBER GROWTH<br>ACTUAL | DROPPED<br>MEMBERS ACTUAL<br>(including transfers) |
| JULY/AUG/SEP1 | г 1           | 0           | 0             | JULY/AUG/SE           | PT 57                     | 23                      | 29                                                 |
| OCT/NOV/DEC   | 2             | 0           | 0             | OCT/NOV/DE            | C 46                      | 0                       | 0                                                  |
| JAN/FEB/MAR   | 2             | 0           | 0             | JAN/FEB/MAF           | 35                        | 0                       | 0                                                  |
| APR/MAY/JUNE  | 1             | 0           | 0             | APR/MAY/JUN           | NE 35                     | 0                       | 0                                                  |

- -■- CURRENT YEAR GOALS FOR NEW CLUBS
- - CURRENT YEAR ACTUAL NEW CLUBS
- ▲ LAST YEAR ACTUAL NEW CLUBS

GOALS AND ACTUAL MEMBERS CUMULATIVE

| DROPPED CLUBS: 0        |         | 11 CLUBS OF 111 ADDED 1 OR | GENDER DISTRIBUTION               |                |  |
|-------------------------|---------|----------------------------|-----------------------------------|----------------|--|
|                         |         | MORE NEW MEMBERS           | MALE                              | 1,541 (61.08%) |  |
|                         |         |                            | FEMALE                            | 982 (38.92%)   |  |
| DROPPED MEMBERS         |         |                            | NON BINARY                        | 0 (0.00%)      |  |
| DECEASED                | 6       |                            | PREFER NOT TO ANSWER              | 0 (0.00%)      |  |
| CLUB CANCELLED<br>OTHER | 0<br>23 | CLICK HERE FOR CUMULATIVE  | TOTAL FAMILY UNIT MEMBERS         | 593            |  |
| TOTAL                   | 29      | MEMBERSHIP DATA            | FAMILY MEMBERS PAYING HAL<br>DUES | F 306          |  |