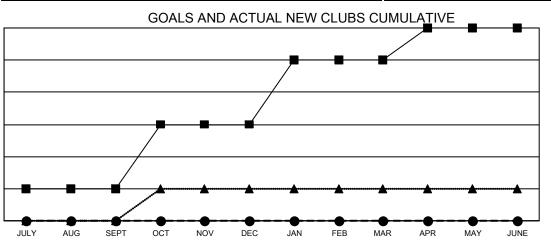

## GAT MONTHLY MEMBERSHIP PROGRESS REPORT

Multiple District 6

LOCATION: COLORADO

Results as of: 7/31/2022

| Clubs         |               |             |               | Members               |                           |                         |                                                    |
|---------------|---------------|-------------|---------------|-----------------------|---------------------------|-------------------------|----------------------------------------------------|
|               | RESULTS FOR   | R 2022-2023 |               | RESULTS FOR 2022-2023 |                           |                         |                                                    |
| QUARTER       | NEW CLUB GOAL | NEW CLUBS   | DROPPED CLUBS | QUARTER               | MEMBER GROWTH NET<br>GOAL | MEMBER GROWTH<br>ACTUAL | DROPPED<br>MEMBERS ACTUAL<br>(including transfers) |
| JULY/AUG/SEP1 | г 1           | 0           | 0             | JULY/AUG/SE           | PT 57                     | 23                      | 29                                                 |
| OCT/NOV/DEC   | 2             | 0           | 0             | OCT/NOV/DE            | C 46                      | 0                       | 0                                                  |
| JAN/FEB/MAR   | 2             | 0           | 0             | JAN/FEB/MAF           | 35                        | 0                       | 0                                                  |
| APR/MAY/JUNE  | 1             | 0           | 0             | APR/MAY/JUN           | NE 35                     | 0                       | 0                                                  |

- -■- CURRENT YEAR GOALS FOR NEW CLUBS
- - CURRENT YEAR ACTUAL NEW CLUBS
- ▲ LAST YEAR ACTUAL NEW CLUBS

GOALS AND ACTUAL MEMBERS CUMULATIVE

| DROPPED CLUBS: 0        |         | 11 CLUBS OF 111 ADDED 1 OR | GENDER DISTRIBUTION               |                |  |
|-------------------------|---------|----------------------------|-----------------------------------|----------------|--|
|                         |         | MORE NEW MEMBERS           | MALE                              | 1,541 (61.08%) |  |
|                         |         |                            | FEMALE                            | 982 (38.92%)   |  |
| DROPPED MEMBERS         |         |                            | NON BINARY                        | 0 (0.00%)      |  |
| DECEASED                | 6       |                            | PREFER NOT TO ANSWER              | 0 (0.00%)      |  |
| CLUB CANCELLED<br>OTHER | 0<br>23 | CLICK HERE FOR CUMULATIVE  | TOTAL FAMILY UNIT MEMBERS         | 593            |  |
| TOTAL                   | 29      | MEMBERSHIP DATA            | FAMILY MEMBERS PAYING HAL<br>DUES | F 306          |  |